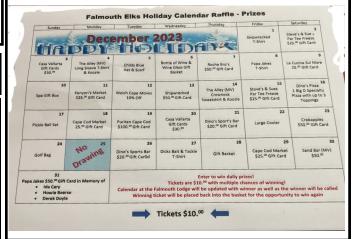

The entire month of December PER Sheryl Barrett Maciel will be doing a calendar raffle, giving away a prize every day. Raffle tickets are only \$10 and can be purchased at the lodge, or online at the following link: https://square.link/u/ubQHZTVt Or scan this QR code to buy tickets: