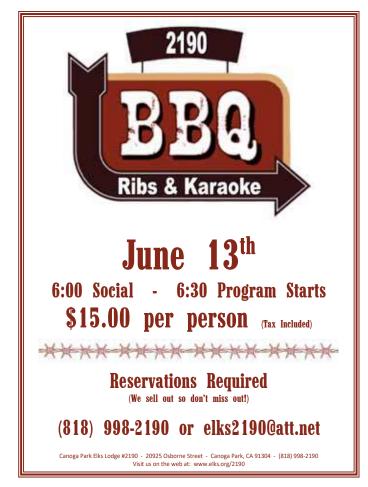

### MY FEATHERS ARE RUFFLED

Unfortunately, due to the increased cost of every quacking thing, we need to raise the price of some meals.

So, effective July 1st we will be charging \$15 for Breakfast/lunch and the price of the Ribs & Karaoke and the Birthday dinner will be \$20. Specialty dinners will of course be priced as before.