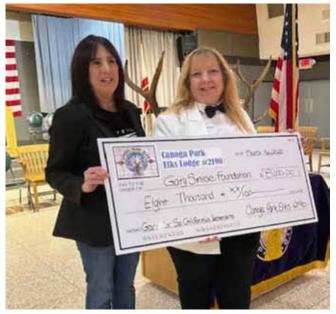

Vivian Parcells presents \$8,000 check to Jen Dicker.

# Beacon & Gratitude Grants Report for 2024/2025

We are pleased to announce our 2024–2025 Beacon and Gratitude Grants, in the amount of \$8,000 went to the Gary Sinise Foundation. These funds were used to support the following SoCal First Responder community in the wake of the wildfires.