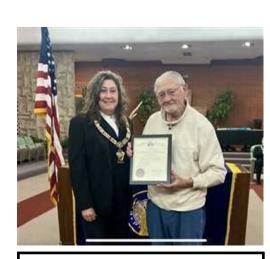

## **CONGRATULATIONS**

Pam Elias is awarded Officer of the Year for 2024-2025 by outgoing Exalted Ruler Diana Reveles

Ken Campbell is awarded Elk of the Year for 2024-2025 by outgoing Exalted Ruler Diana Reveles

Congratulations to Ken Kelly for receiving the honor of Citizen of the Year for 2024-2025.

Amy Torgersen is presented with a gavel, a gift from DDGER, Larry Perez and Mona Perez

Logan Casem is installed as our Tiler by DDGER, Larry Perez