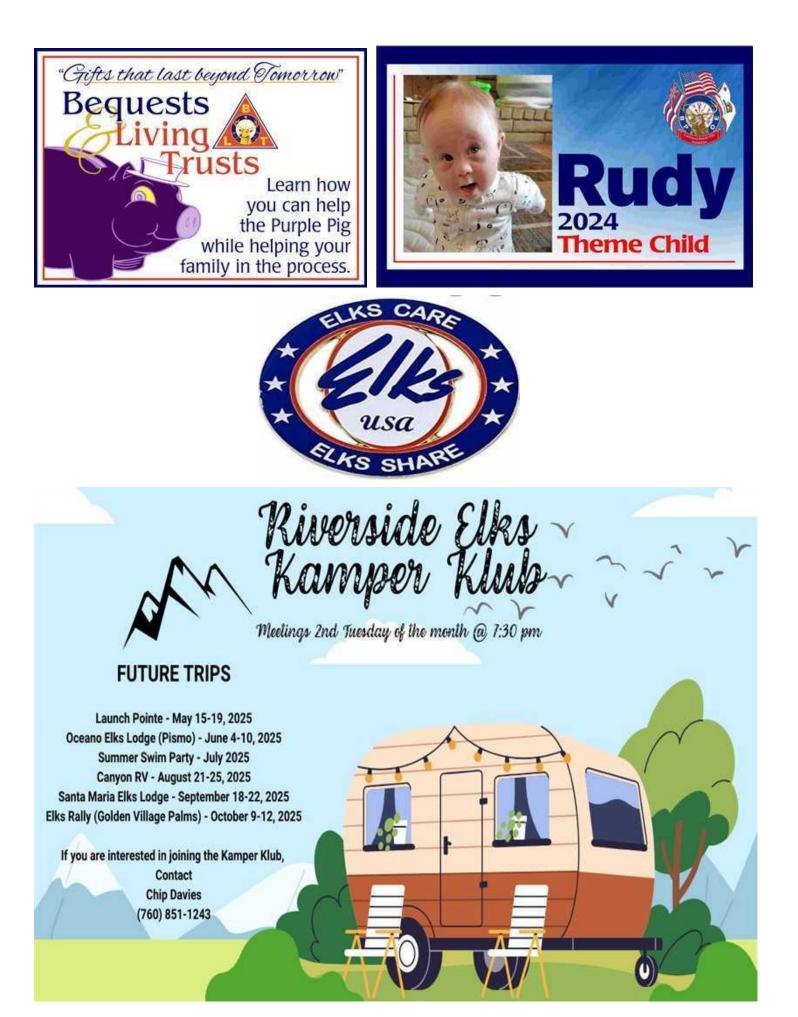

OPEN FRIDAY, MAY 23<sup>RD</sup> NORMAL BUSINESS HOURS



RIVERSIDE ELKS LODGE #643 6166 BROCKTON AVE.



## FRIDAY, MAY 30

DINNER AT 6 PM ENTERTAINMENT TO FOLLOW

STAY TUNED. . . MORE DETAILS TO COME!

RIVERSIDE ELKS LODGE #643 6166 BROCKTON AVE.

Margarita Mondays

\$3 Well Margaritas \$5 Cadillac Margaritas

Lounge Opens at 4:00pm



4TH THURSDAY OF THE MONTH STARTING THURSDAY, MAY 22ND 6:30 TO 8:30

\*\$5/PERSON\* ALL PROCEEDS ARE DONATED TO THE LODGE

BAR FOOD AVAILABLE FOR PURCHASE

HURSDA THROWBACK PRICES AVAILABLE TIL CLOSE DRINK SPECIALS \$3 DOMESTIC - \$4 IMPORTS \$3.25 WELLS - \$3.25 WINES \$5 MYSTERY COCKTAIL 4TH THURSDAY EVERY MONTH

ELKSLODGE #643

DEX



**TUESDAY NIGHTERS** Steaks, Chicken, Hamburgers, and Hotdogs

Lounge Opens at 4:00 pm Dinner service 6:00pm to 7:00pm





Steve Arbelbide, SED Pistol Shoot Chairman and CEPC Publisher: Yucaipa Lodge



42



Bruschetta

4 T Olive Oil

5-6 cloves garlic, finely minced

2 pints of grape tomatoes, your choice of color 1 whole baguette 1 T balsamic vinegar

16 whole fresh basil leaves, plus more as needed, chiffonade Salt and fresh ground black pepper 1+ stick of butter

In a small skillet, heat the oil over medium-high heat. Add the garlic and stir, lightly frying for about a minute, removing before the garlic gets too brown (it can be golden). Pour the garlic and oil into a mixing bowl and allow to cool slightly. (You don't want to overcook or burn.)

Add the red and yellow tomatoes, balsamic and basil to the bowl. Sprinkle with salt and pepper. Toss to combine, and then taste and add more basil if needed,