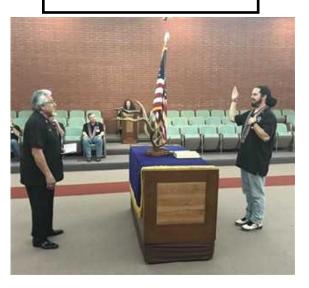

Congratulations to Ken Kelly for receiving the honor of Citizen of the Year for 2024-2025.

Amy Torgersen is presented with a gavel, a gift from DDGER, Larry Perez and Mona Perez

Logan Casem is installed as our Tiler by DDGER, Larry Perez