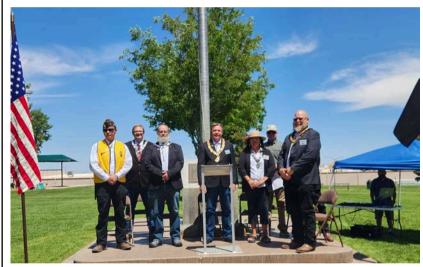

### **FLAG DAY CELEBRATION**

On June 14th, Page Elks Lodge #2498 hosted a successful Flag Day celebration at City Park, honoring our nation's flag and the values it represents. We were proud to be joined by members of VFW Post 9632, the Page Fire Department, Page Police Department, Mayor Steve Kidman, Vice Mayor Mike Farrow, and many community members who came together in patriotic spirit. Thank you to all who attended and helped make this a meaningful and memorable event for our community.