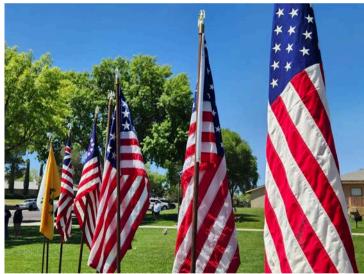

### **FLAG DAY CELEBRATION**

On June 14th, Page Elks Lodge #2498 hosted a successful Flag Day celebration at City Park, honoring our nation's flag and the values it represents. We were proud to be joined by members of VFW Post 9632, the Page Fire Department, Page Police Department, Mayor Steve Kidman, Vice Mayor Mike Farrow, and many community members who came together in patriotic spirit. Thank you to all who attended and helped make this a meaningful and memorable event for our community.