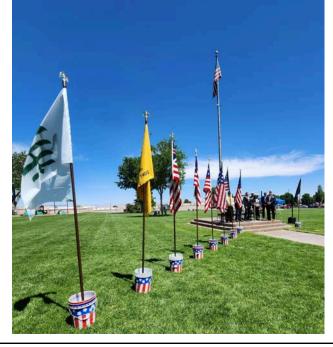

### **FLAG DAY CELEBRATION**

On June 14th, Page Elks Lodge #2498 hosted a successful Flag Day celebration at City Park, honoring our nation's flag and the values it represents. We were proud to be joined by members of VFW Post 9632, the Page Fire Department, Page Police Department, Mayor Steve Kidman, Vice Mayor Mike Farrow, and many community members who came together in patriotic spirit. Thank you to all who attended and helped make this a meaningful and memorable event for our community.