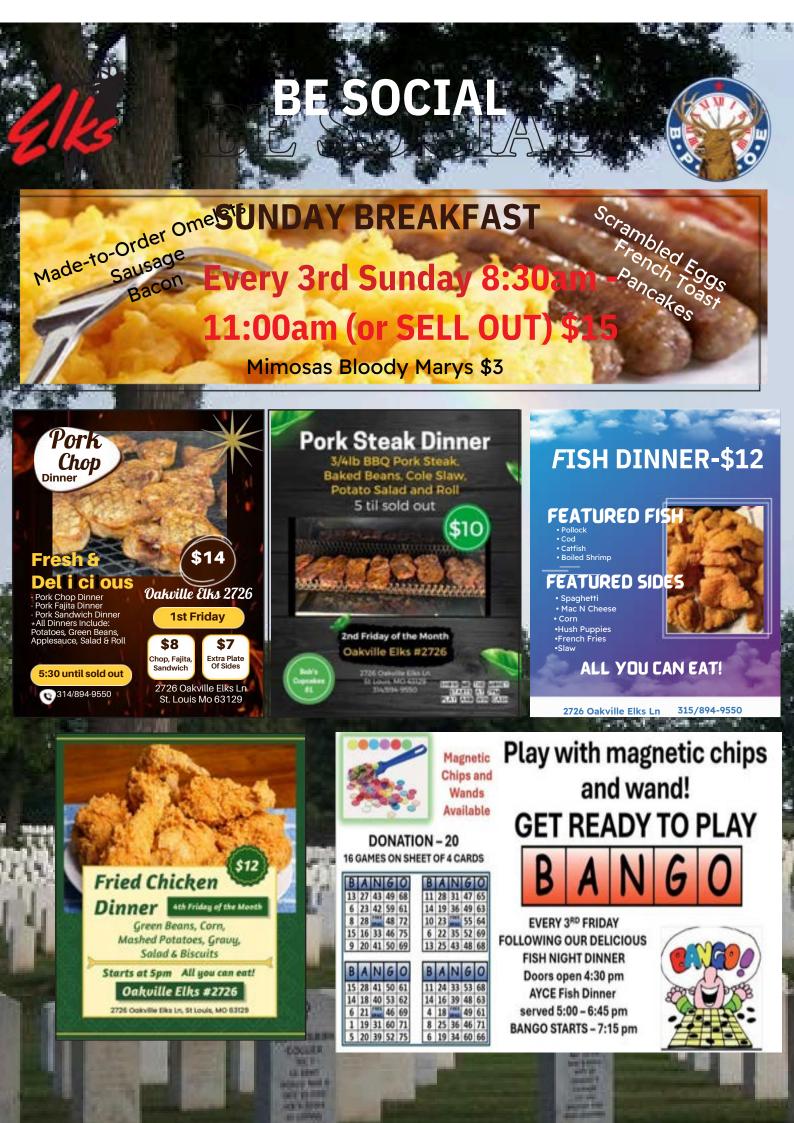

Our 36th Annual Bud Hunt is scheduled for Saturday, May 3, 2025. We are trying something a little different this year – doors will open at 4 pm, and we'll start things off with the running of the Kentucky Derby at 5:30. We'll sell \$2.00 chances on the derby – you can use whatever you like to pick your choices, but payout is based on what we take in - we only payout out the winner. You can sign up for the Bud Hunt prior to the Derby and up until 6 pm when the hunt will take place. It's \$7.00 to hunt – sorry, but you do have to be 21 to participate in the hunt. You keep everything you find, and there are prizes for the top 3 hunters, and maybe for the person who finds the least. We also have the Hat contest following the Bud Hunt – show off your creativity – we have some great prizes for the best hat. There will be food available to purchase. The evening will end with Karaoke - so get your chores done during the day and then come up for some fun at the Lodge.

#### Bud Hunt 6:00pm

Registration at 4:00 pm – Hunt Starts at 6:00 pm \$7.00 donation to hunt (must be 21 to hunt)

#### Don't Forget about the Hat Contest

Show your creativity and decorate a hat to win some great prizes. Contest at 6:45 pm

Food will be available to purchase in the Hall. All proceeds benefit the Christmas Family program.

serving 5pm till 7pm 10oz New York Strip \$15.00 12oz Ribeye (bone in or boneless) \$15.00 or 8oz Bacon wrapped filet migon \$18.0 all served with baked potato & salad

Please sign up at the bar

|   | 100047                                                                                   |
|---|------------------------------------------------------------------------------------------|
|   | Name:                                                                                    |
|   | Member<br>No.                                                                            |
|   | Phone:                                                                                   |
|   | Oakville Elks Ladies Aux                                                                 |
|   | Car Care Basket<br>features \$200 Quick Trip<br>card or Round of Golf at<br>Pevely Farms |
| 1 | 1 for \$5, 3 for \$10                                                                    |
| 1 | Drawing May 3, 2025                                                                      |
|   | Do not need to be present to win                                                         |
|   | 100047                                                                                   |