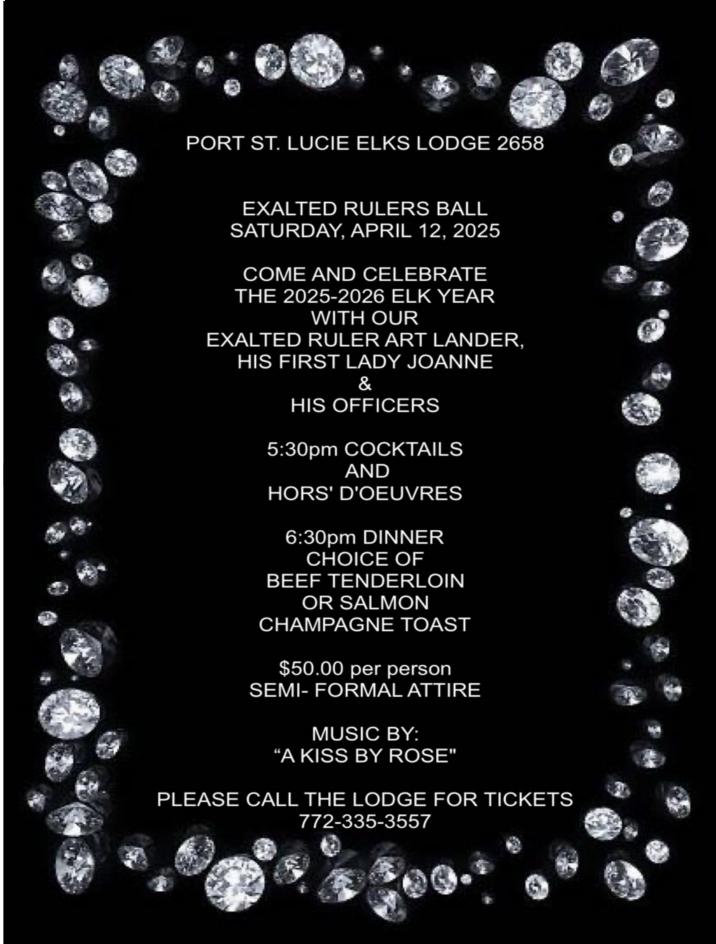

We are looking forward to seeing all our members at the upcoming ER ball on Saturday April 12, 2025 welcoming our newly elected officers for the upcoming year. Please attend and support them as well as our lodge.

A more formal evening is being planned for "THE ER BALL" on April 12th, hors d'oeuvres, champagne toast, salad, filet mignon or salmon, vegetables and dessert, and of course music. NO SHORTS PLEASE! So come on out and show Artie your support!!