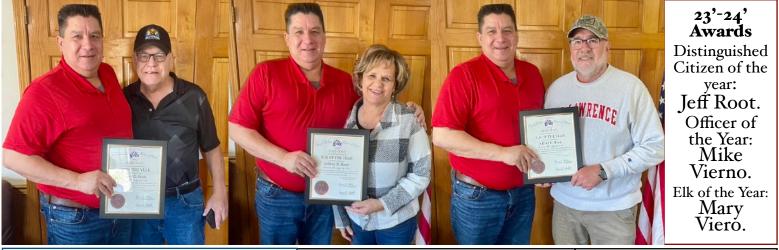

Before delving into introductions, I want to extend heartfelt gratitude to Two-time "non-consecutive" Past Exalted Ruler Mark Martin. Mark graciously stepped in to fill a void when needed, demonstrating his unwavering dedication to ELKdom. Additionally, a big round of applause for the outgoing house committee whose tireless efforts ensured delightful dinner nights and smoothly executed catering events throughout the past year. Special thanks to Maria Taliano, Wanda Stevenson, Michael LeBire, Nicholas Tsibulsky, Mary Vierno, Jeff Root, and all the volunteers whose invaluable contributions are fundamental to our mission.

Allow me to introduce Corey Snyder, our new head of house. Corey brings with him a wealth of experience, serving as a volunteer firefighter at MVFD and dedicating his time as a hockey coach for Louisville minor hockey. Members interested in reserving the hall for events can now do so by simply filling out a hall form at the lodge, after which Corey will promptly follow up to confirm the details. Joining Corey on this year's house committee are our Elk of the Year, Mary Vierno, and Citizenship award recipient Jeff Root, alongside new volunteers Nick Pomainville & Rebecca Pomainville. If you're interested in joining this committee or being on the volunteer list for upcoming events, please reach out to us at elkmassena@gmail.com.