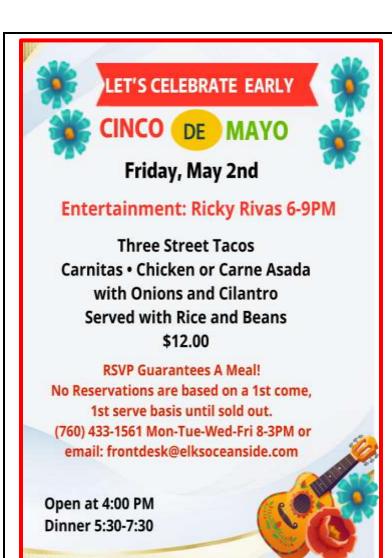

05/27 Chicken Fried Steak & Vegetables

FRIDAY SPECIAL MENU Dinner Served 5-7:30PM

All meals \$19.50 (Unless Otherwise Noted)

Entrees Inc: One Trip Side Salad Bar Vegetables \* Cooks Choice of Potato

05/02 Cinco de Mayo \$15 (CLUB ROOM) (see Pg 8 for details)

Friday May 2<sup>nd</sup> Cinco de Mayo **Save the Date:** 

Sunday May 11th Mother's Day Brunch 9:30AM ~ 1PM Monday May 26<sup>th</sup> Lodge Office Closed Monday May May 26<sup>th</sup> Memorial Day BBQ 11AM ~ 2PM