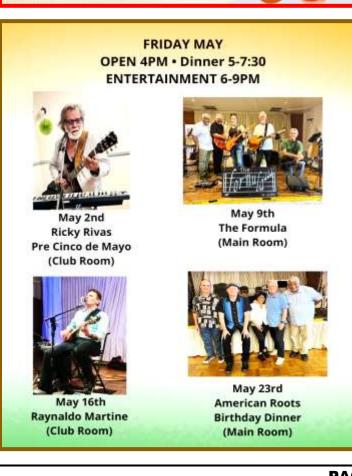

05/27 Chicken Fried Steak & Vegetables

FRIDAY SPECIAL MENU Dinner Served 5-7:30PM

All meals \$19.50 (Unless Otherwise Noted)

Entrees Inc: One Trip Side Salad Bar Vegetables \* Cooks Choice of Potato

05/02 Cinco de Mayo \$15 (CLUB ROOM) (see Pg 8 for details)

05/09 Dinner/Dance \$19.50
Tri-Tip w/ Vegetables, Potatoes or
Pan Seared Salmon (Special Order w/Reservation)
w/Butter Lemon Sauce, Long Grain Rice

05/16 Bistro Menu or Chefs Special (Club Room)

05/23 Birthday Dinner/Dance \$19.50 (see Pg 12 for Details) Tri-Tip w/ Vegetable-Potatoes or

Pan Seared Salmon (Special Order w/Reservation) w/Butter Lemon Sauce, Long Grain Rice

05/30 Bistro Menu or Chefs Special (Club Room)

\*\* NOT SERVED ON BISTRO MENU NITE\*\*
One Trip Large Salad Bar \$10
Ravioli \$15 White Sauce or Marinara Sauce
Includes One Trip Side Salad