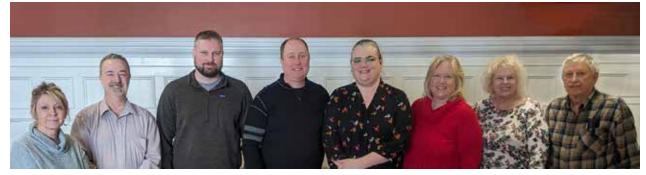

#### Old Timer's Day Recap

Sunday Feb 25 2024, was Old Timers day at the Brattleboro Lodge #1499. The PER's initiated 8 new members. Please give them a warm welcome.

L to R: Jacqlyn Snow, Dennis Richter, Joseph Mialkowski, Jason Meschke, Jill Meschke, Susan DeMatteis, Cindy Eaton and Charles Kent.