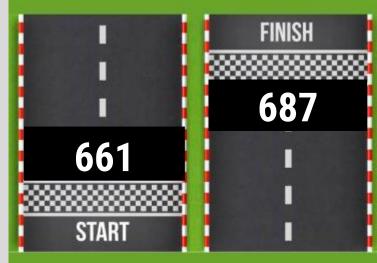

### **MEMBERSHIP REPORT**

|                                   | 1     |
|-----------------------------------|-------|
| Applications on Hand              |       |
| Waiting to Read                   | 5     |
| Investigation Committee           | 6     |
| Ready for Balloting               | 0     |
| Ready for Orientation             | 14    |
| Ready for Initiation              | 0     |
| Ready for Affiliation             | 0     |
| Ready for Reinstatement           | 2     |
| Other                             | 0     |
| Total                             | 27    |
| Beginning Membership Total 4/1/22 | 661   |
| Increases                         |       |
| Initiated                         | 29    |
| Affiliated                        | 1     |
| Reinstated                        | 6     |
| Subtotal                          | 36    |
| Decreases                         | ·     |
| Dropped                           | 0     |
| Transferred Out                   | 0     |
| Absolute Dimit                    | 0     |
| Deaths                            | 5     |
| Expelled                          | 0     |
| Subtotal                          | 5     |
| Calculated Membership Total       | 692   |
| Average Age                       | 59.98 |
| Gain / Loss                       | 31    |
| Delinquency                       |       |
| Six Months                        | 0     |
| One Year                          | 53    |
| Over One year                     | 0     |
| Total                             | 53    |
| Lapsation Rate                    | 8.02% |
|                                   |       |