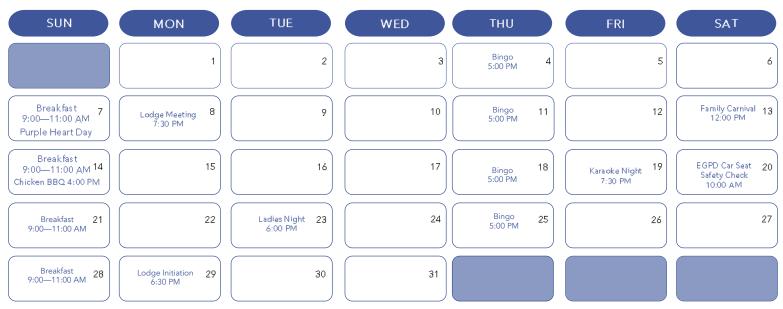

. . . . . . . . . . . . . . . . .

| September 9  |  |
|--------------|--|
| September 12 |  |
| September 16 |  |

- September 24
- September 26
- : Cigar & Bourbon : Lodge Meeting : Karaoke Night : Steak Bake
  - : Lodge Initiation

### Rensselaer Elks Lodge #2073 Family Carnival

The Rensselaer Elks Lodge #2073 family carnival is in the planning stages!! Please pass the word to your friends and family to come to it on Saturday, August 13th from

12:00 noon to 4:00 PM.

There will be a petting zoo, games, and a reverse dunk tank (yes you get to dunk Timmy the bartender and some PERs). Food will be offered for sale including hot dogs, corn dogs, hamburgers, big pretzels, fried dough, nachos, and popcorn.

This event is for all size and ages of families. We are charging for the activities \$20 for 25 coins. Get free coins by bringing schools supplies (donated to the organization Street Soldiers). Details to follow on school supplies. We will also have raffle baskets. So, tell your friends and their families about a great fun afternoon on a hot August Day. If you aren't traveling come grab a friend and experience fun and laughter.