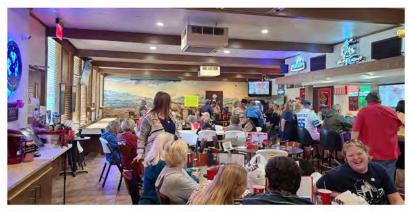

## Buddy Walk, First Responders cook and a fundraiser for one of our own!

Once again, the Elks of Lodge 923 have been very busy! We helped with the Buddy Walk, cooked for over 100 first responders and last but certainlynot least showed that ELKS CARE ELKS SHARE for one of our own. Thank you to every member that makes these events possible! We couldn't do what we do without all of you!