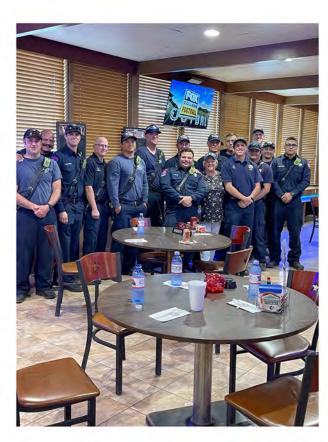

## Buddy Walk, First Responders cook and a fundraiser for one of our own!

Once again, the Elks of Lodge 923 have been very busy! We helped with the Buddy Walk, cooked for over 100 first responders and last but certainlynot least showed that ELKS CARE ELKS SHARE for one of our own. Thank you to every member that makes these events possible! We couldn't do what we do without all of you!