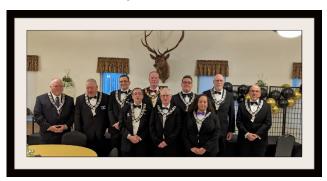

or processing. There are several steps to take in processing a candidate and it takes a few weeks. If you are looking for information on a candidate please email me.

Regrettably we have 56 members that are delinquent from last year and will be dropped from membership on 3/31/2024. At this time they will have 60 day grace period before the are required to go through a reinstatement process

I want to thank all of you for your support and welcoming me to the new role. I look forward to meeting as many of you as possible over the next year. If I can be of any assistance please feel free to reach out to me and I will respond as soon as possible.

Fraternally, Chuck Fraser Lodge 2202 Secretary



The past two weeks has been focused

### Meet our new officers for the new Elk year of 2024-2025



Lodge 2202





### Never Criticize A Volunteer



### • Range Committee News

Range Info ~ elksrange2202@yahoo.com

Range gate combo changes April 1st. In order to obtain the new combo you need to show your paid in full Elks Lodge 2202 2024/2025 card in addition to your driver license. Reminder-Members in good standing may bring a MAXIMUM of 2 non-Elks Lodge 2202 guests to the range a MAXIMUM of 2 times after which the guest (s) must join the Lodge to continue using the range.

Any unauthorized individuals found trespassing at the range will be subject to prosecution.

**Trap is still on!** Every Sunday until the end of April. Please come and join us! Trap is open to the public.

**Stick Bust** pistol competition begins Monday May 6<sup>th</sup>, 5:30-7pm and is open to the public.

Ran