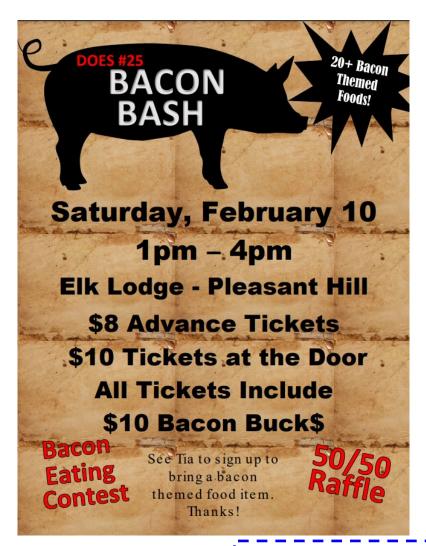

### FEBRUARY

10th-Bacon Bash 1-4 pm 17th-Dinner, Trivia & Karaoke 6 pm

Hello Brothers and Sisters,

The New Year's Eve party was a sellout event. After all bills were paid we made around \$2000 for the lodge including the bar downstairs as well.

Bacon Bash is on the 10th upstairs. Trustees have an event on the 17th. With birthdays and rentals, Wednesday and Friday meals, February looks to be a busy month as usual.

I cannot thank you all enough for your support and your help in 2023!! Thanks to all who made my first 9 months as your ER a blessing and a success. I truly feel our lodge is the best kept secret in lowa.

We do have the Does Bacon Bash scheduled for Saturday, February 10, details to follow. Does meal will be February 21, menu to follow. (No business meeting, no info)

I hope the rest of the year will be more together. Thanks so much for all the support during the last few weeks while we all help each other get through an lowa winter.