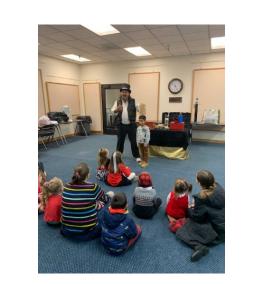

a very important decision as it will be the way the locker room is laid out for a very long time.

Brian Rogers Trustee

### PROPOSALS FOR MEMBERSHIP

Daniel Maguire-Proposer Joseph Lavin-9/1/22 Michael Rouan-Proposer Terrence Mullady-9/1/22 Melissa Bettencourt-Proposer Stacey Valentin-8/31/22 Joseph Matekel-Proposer Terrence Mullady-7/22/22 Joseph Matekel Jr. - Proposer Terrence Mullady-7/21/22 Devendra Deo-Proposer Terrence Mullady-7/22/22 Geraldine Williams-Proposer Jere Williams-6/23/22 Nigel Staples - Proposer Terrence Mullady-7/4/22 Jacqueline Staples - Proposer Terrence Mullady-7/4/22 Arthur Lawerence McGau -Proposer Kristina O'keefe-7/4/22 Randy Dale Porter Jr.-Proposer Clay Lependorf-6/23/22 Michael Charan-Proposer Steve Charan-6/23/22 Pamela Smith-Proposer Stacey Valentin-6/14/2 

\*

\*\*\*

۵









## **Christmas Volunteers**

As we know it takes a lot of work and great team to make an event successful. I would like to thank my fantastic team of volunteers who stepped up with their joyful smiles. With the help of our PVP/PER Fred Guerrero getting us a beautiful hall and our wonderful Elves who shop, wrap, deliver gift cards for our Special Needs Children, setup & cleanup the hall and take photos.

Special thank you to my fabulous Elves for another successful SSF Elk's Children Christmas Event. Stacey Valentin, Carol Meyers, Ed Serrano, Linda Grassi, Pamela Reppen. Sylvia Warnes, Joe Tice, Terrence Mullady, our Photographer Aldo Parra Jr, fabulous Santa Walter Della Santina and Mrs. Claus

Yours truly

Jackie Serrano Elk's Children Christmas Organizer.

We ALL