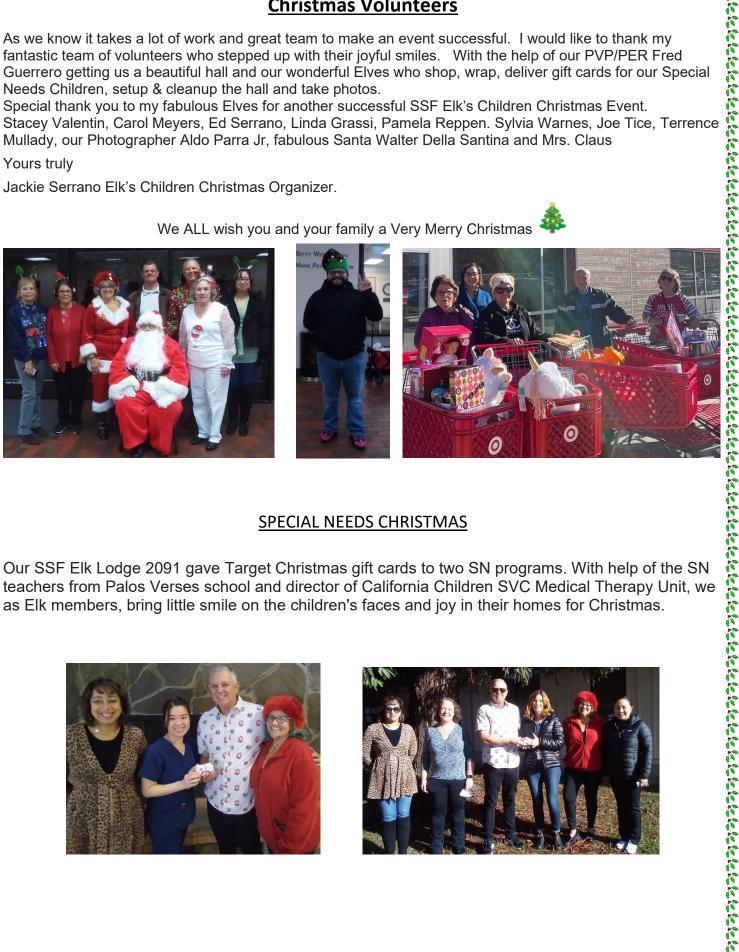

**

As we know it takes a lot of work and great team to make an event successful. I would like to thank my fantastic team of volunteers who stepped up with their joyful smiles. With the help of our PVP/PER Fred Guerrero getting us a beautiful hall and our wonderful Elves who shop, wrap, deliver gift cards for our Special Needs Children, setup & cleanup the hall and take photos.

Special thank you to my fabulous Elves for another successful SSF Elk's Children Christmas Event. Stacey Valentin, Carol Meyers, Ed Serrano, Linda Grassi, Pamela Reppen. Sylvia Warnes, Joe Tice, Terrence Mullady, our Photographer Aldo Parra Jr, fabulous Santa Walter Della Santina and Mrs. Claus

Yours truly

Jackie Serrano Elk's Children Christmas Organizer.

We ALL wish you and your family a Very Merry Christmas



## SPECIAL NEEDS CHRISTMAS

Our SSF Elk Lodge 2091 gave Target Christmas gift cards to two SN programs. With help of the SN teachers from Palos Verses school and director of California Children SVC Medical Therapy Unit, we as Elk members, bring little smile on the children's faces and joy in their homes for Christmas. 





# New laws Californians must start following in 2023

# Dustin Gardiner,Sophia BollagSFChronicleDec. 5, 2022

Hundreds of new laws passed by the California Legislature will take effect in the new year, from legalizing jaywalking in many scenarios to a higher minimum wage for more workers. Most of them take effect on Jan. 1. Here are 14 new laws coming to California in 2023: Jaywalking: Pedestrians will no longer be cited for crossing the street outside of a crosswalk,