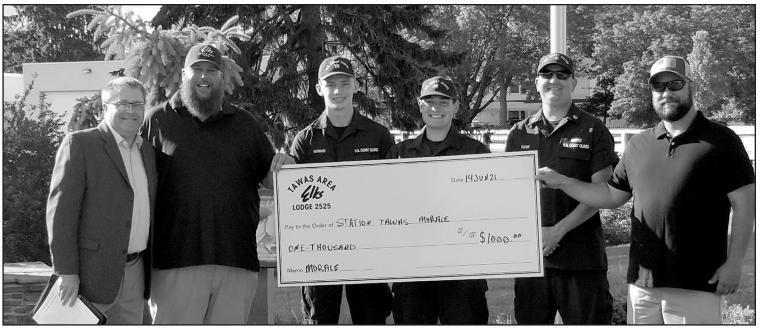

Fraternally Yours, Ron Quinkert Jr., Exalted Ruler

During our Flag Day ceremony on Monday, June 14, the Tawas Area Elks Lodge #2525 donated \$1,000 to the U.S/ Coast Guard to support their Morale, Well-Being and Recreation (MWR) Program for the Coast Guardsmen at the U.S. Coast Guard Station in East Tawas. The mission of the MWR Program is to uplift the spirits of the Coast Guard Family. This donation was supported by a Freedom Grant from the Elks National Foundation. Pictured above from left to right are Brad Saegesser, Tawas Area Elks Lodge Charitable Grant Chairperson; Ron Quinkert Jr., Tawas Area Elks Lodge Exalted Ruler; Owen Naumann, U.S. Coast Guard E2-SA; Aidan Ames, U.S. Coast Guard E3-FN; Dan Ploof, U.S. Coast Guard BM1-XPO, and John Thompson, Tawas Area Elks Lodge Leading Knight.