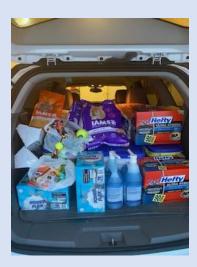

#### **Elks National Foundation**

Our latest ENF donations were made to the Animal Shelter. \$500 in supplies were purchased and donated.

We still have several activities and donations to complete before the end of the year. A donation will be made to the Boy Scouts and also to Friends of Animals. We will wrap up our Freedom Grant and Beacon Grant activities as well.

Secretary Brenda King, KEA President Tom Clark, House Comm. Chair Vonnie Bryant and PER Charles King delivered supplies to the shelter.