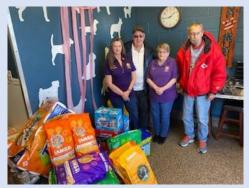

#### **Elks National Foundation**

Our latest ENF donations were made to the Animal Shelter. \$500 in supplies were purchased and donated.

We still have several activities and donations to complete before the end of the year. A donation will be made to the Boy Scouts and also to Friends of Animals. We will wrap up our Freedom Grant and Beacon Grant activities as well.

Secretary Brenda King, KEA President Tom Clark, House Comm. Chair Vonnie Bryant and PER Charles King delivered supplies to the shelter.