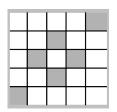

16 Gray

**17** Olive

18 Brown

Lucky 7 with 7's Wild **Forward or Reverse** 

**Small Diamond** And any 2 Corners Six Around the Corner

**Any Straight Line**