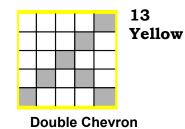

5 Gray

**Any Straight Line** 

4 Corners Inside or Outside

Yellow

Lucky Star - Bingo with Star in Pattern for \$20 Extra - Payout 60% of Sales (Brown 3 on Vertical)

**Brown** 

11

Six Pack Hardway Anywhere "No Free Space"