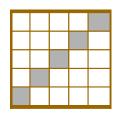

12

Regular Games - Payout \$90 (6 on Vertical)

Corner X

10

Blue

**Inside Frame and Any 2 Corners** 

**Any Horizontal Line** 

**Anywhere** 