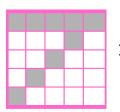

12

Regular Games - Payout \$90 (6 on Vertical)

Corner X

10

Blue

**Inside Frame and Any 2 Corners** 

**Any Horizontal Line** 

**Anywhere** 