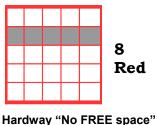

5 Gray

**Any Straight Line** 

4 Corners Inside or Outside

Yellow

Lucky Star - Bingo with Star in Pattern for \$20 Extra - Payout 60% of Sales (Brown 3 on Vertical)

**Brown** 

11

Six Pack Hardway Anywhere "No Free Space"