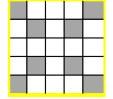

12

Regular Games - Payout \$90 (6 on Vertical)

Corner X

10

Blue

**Inside Frame and Any 2 Corners** 

**Any Horizontal Line** 

**Anywhere** 