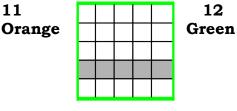

5 Gray

**Any Straight Line** 

4 Corners Inside or Outside

Yellow

Lucky Star - Bingo with Star in Pattern for \$20 Extra - Payout 60% of Sales (Brown 3 on Vertical)

**Brown** 

11

Six Pack Hardway Anywhere "No Free Space"

12

Regular Games - Payout \$90 (6 on Vertical)

Corner X

10

Blue

**Inside Frame and Any 2 Corners** 

**Any Horizontal Line** 

**Anywhere** 