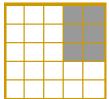

## Minimum Buy IN \$20

Speed Games 1-4 - Blackout - Payout 60% of Sales (Single card face) Game 1 Blue, Game 2 Orange, Game 3 Green, Game 4 Yellow

Early Bird Games - Payout \$95 (3 on Vertical)

6

Blue

Block of 4