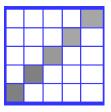

16 Gray

**17** Olive

18 Brown

Lucky 7 with 7's Wild **Forward or Reverse** 

**Small Diamond** And any 2 Corners Six Around the Corner

**Any Straight Line**