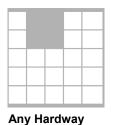

5 Gray

**Any Straight Line** 

4 Corners Inside or Outside

Yellow

Lucky Star - Bingo with Star in Pattern for \$20 Extra - Payout 60% of Sales (Brown 3 on Vertical)

**Brown** 

11

Six Pack Hardway Anywhere "No Free Space"