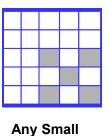

5 Gray

**Any Straight Line** 

4 Corners Inside or Outside

Yellow

Lucky Star - Bingo with Star in Pattern for \$20 Extra - Payout 60% of Sales (Brown 3 on Vertical)

**Brown** 

11

Six Pack Hardway Anywhere "No Free Space"