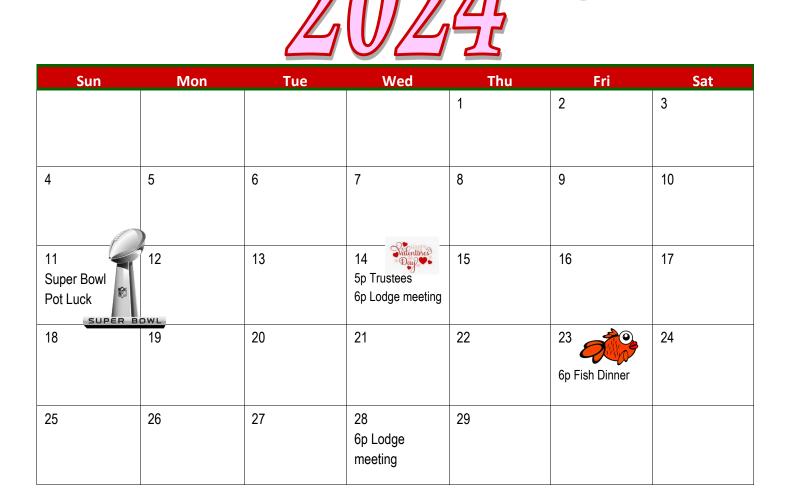

## **February Activities**

**February 2nd Groundhog Day** 

**February 4th National Homemade Soup Day** 

**February 11th National Make A Friend Day** 

**February 14th Valentine's Day** 

February 20th National Love your Pet Day