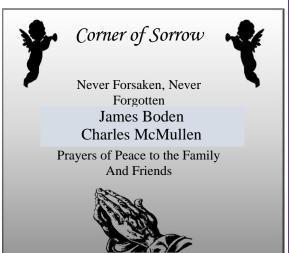

MEMORIAL

The Lodge was hooping with food to eat, drinks to toast, and members cheering for their favorite team! Chanting and laughter filled the air as all anxiously awaited the final score.

LEADING

RANDY