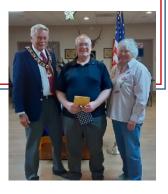

## LAST LODGE MEETING OF THE 2023-2024 YEAR

The last lodge meeting of the 2023-2024 year was held on March 26. ER Curtis Walters gave his farewell speech and honored several of our members.

ER Curtis Winters presenting Wayne Burns Officer of the Year

ER Curtis Winters presenting Martha Megerle Elk of the Year

## ER Curtis Winters passed the torch to our new ER Richard Bernard.

ER Richard Bernard thanking ER Curtis Winters for his service.

**ARIZONA ELKS MAJOR** 

https://peds.arizona.edu/steele