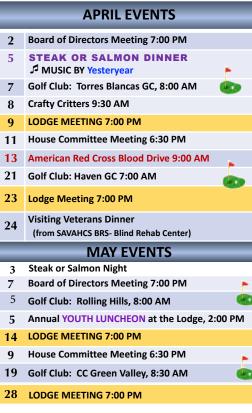

## SAVE THE DATES: American Red Cross Blood Drive

Saturday, April 13, 9 AM – 2 PM Saturday, June 8, 9 AM – 2 PM

Saturday, October 12, 9 AM – 2 PM

Location: Tucson Elks Lodge #385, 1800 N ORACLE RD, 85705

Schedule Appointments Online or in the Red Cross Blood Donor APP

For April - Contact: Teen Morgan at 520-237-5873, or TheBearTree@hotmail.com