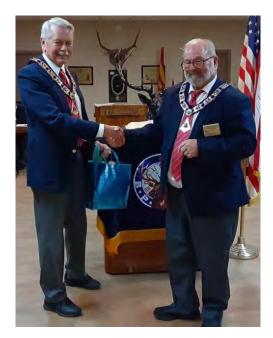

## LAST LODGE MEETING OF THE 2023-2024 YEAR

The last lodge meeting of the 2023-2024 year was held on March 26. ER Curtis Walters gave his farewell speech and honored several of our members.

ER Curtis Winters presenting Wayne Burns Officer of the Year