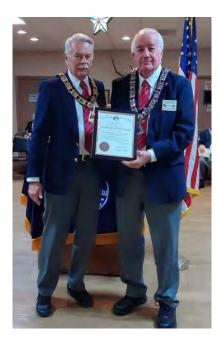

## ER Curtis Winters passed the torch to our new ER Richard Bernard.

ER Richard Bernard thanking ER Curtis Winters for his service.

**ARIZONA ELKS MAJOR** 

https://peds.arizona.edu/steele