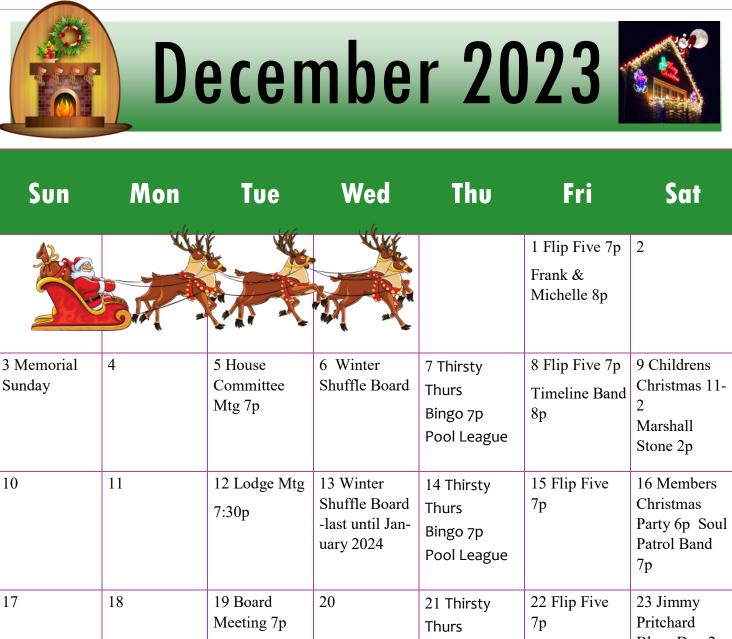

|                               |           |                           |    | Bingo 7p<br>Pool League                        |                    | Blues Duo 2p |
|-------------------------------|-----------|---------------------------|----|------------------------------------------------|--------------------|--------------|
| 24                            | 25 CLOSED | 26 Lodge<br>Meeting 7:30p | 27 | 28 Thirsty<br>Thurs<br>Bingo 7p<br>Pool League | 29 Flip Five<br>7p | 30           |
| 31 New Years<br>Eve Party 5pm |           |                           |    |                                                |                    |              |