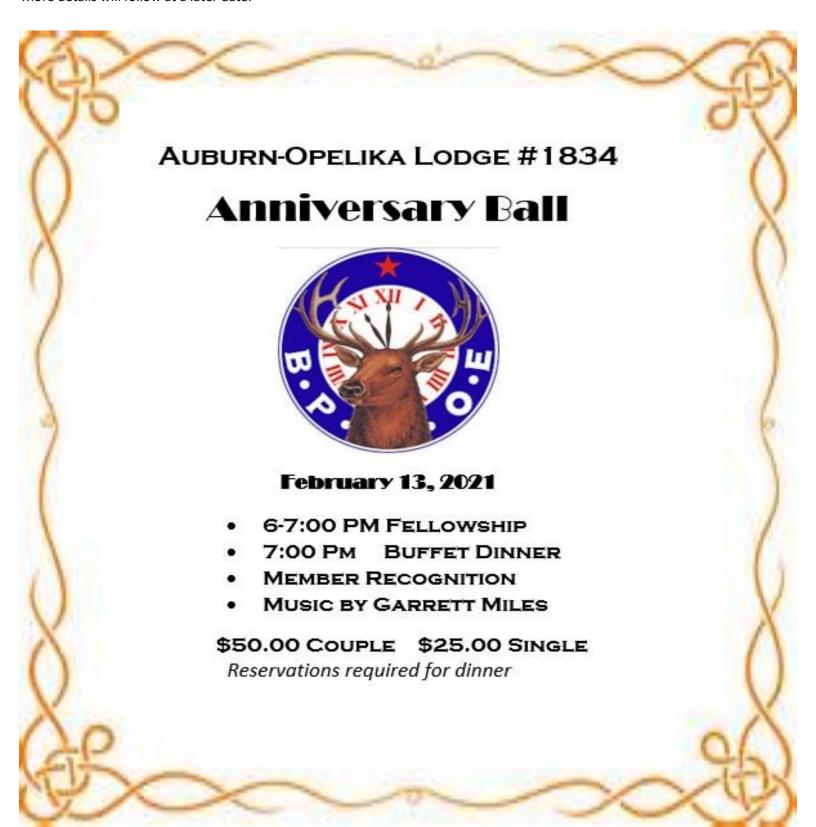

## Mercy Medical Clinic

Local ELKS Contribute to Mercy Medical Clinic – Auburn, Al

With the assistance of an Elks National Foundation Spotlight Grant, Auburn-Opelika Elks Lodge #1834 was able to provide a contribution of \$2000.00 to the Clinic to help them with the purchase of needed computers and scanners to enable them to begin a computerized patient management system. The equipment will aid in data collection and assist to upload information to their pn-line records system.

Shown is Julie Klarenbeek, RN, Clinic Director for Mercy Medical and the Officers of Auburn-Opelika Elks Lodge #1834.

Mercy Medical offers a wide variety of services by volunteer physicians and staff to meet the needs of the medically underserved in Auburn-Opelika and the surrounding community who maybe without insurance or financial resources. The Clinic's services include family medical care, women's health screenings, spiritual counseling, and a prescription assistance program, and much more.