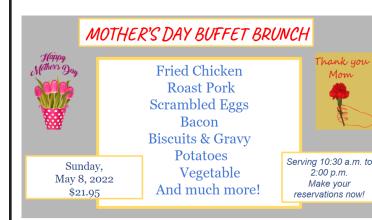

#### **ELKS LODGE COMING EVENTS**

MOTHERS DAY BRUNCH: Sunday, May 8th - 10:30 a.m. - 2:00 p.m.

LAST MEMBER'S NIGHT UNTIL FALL: Wednesday, May 11th - 6:15 p.m. BBQ Ribs - must make reservations in advance

#### JENN'S MESSAGE

I would like to thank everyone that came to the Easter Brunch. It was great seeing everyone enjoy there day with their families. We will be having a Mother's Day Brunch this year. This will be on Sunday, May 8th from 10:30 a.m. to 2 p.m. and will be held in our downstairs dining room. Please make your reservations as this tends to fill up quick.