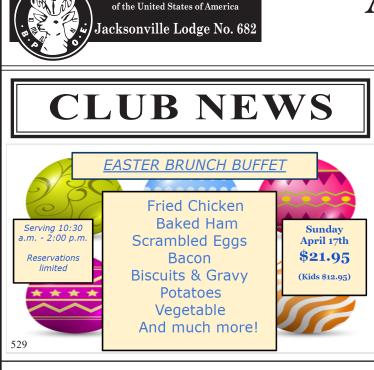

We will be having an Easter Buffet Sunday, April 17th. We will be serving from 10:30am to 2pm. Please make sure to make your reservations this tends to fill up quickly.

We also will be having drink specials.

We have events coming up such as the Easter Brunch and the Night of Horse races this month. Make plans to attend these great events that help support the club and "Children's Care Corporation".

The Elk's golf league will be coming up soon, see Keith at the Links course to get signed up. Let's have a great year, your support will make it happen!