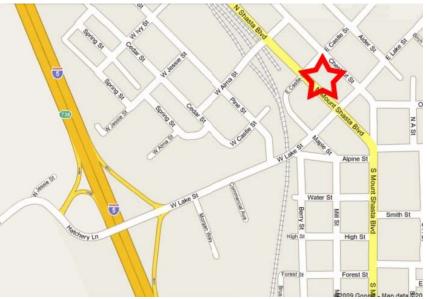

## **FRONT DOOR**

NORTH OR SOUTHBOUND: Take the central Mt. Shasta exit off I-5 (Exit 738).

Northbound: turn right (southbound: turn left at the stop sign).

Go east on Lake Street, across the Railroad tracks to the 2nd stoplight.

Turn left onto Mount Shasta Blvd and proceed to the North end of the block.

There is parking on Castle Street, or you can park on Mount Shasta Blvd.

The Lodge is located on the top floors of the business arcade next to ACE Hardware.