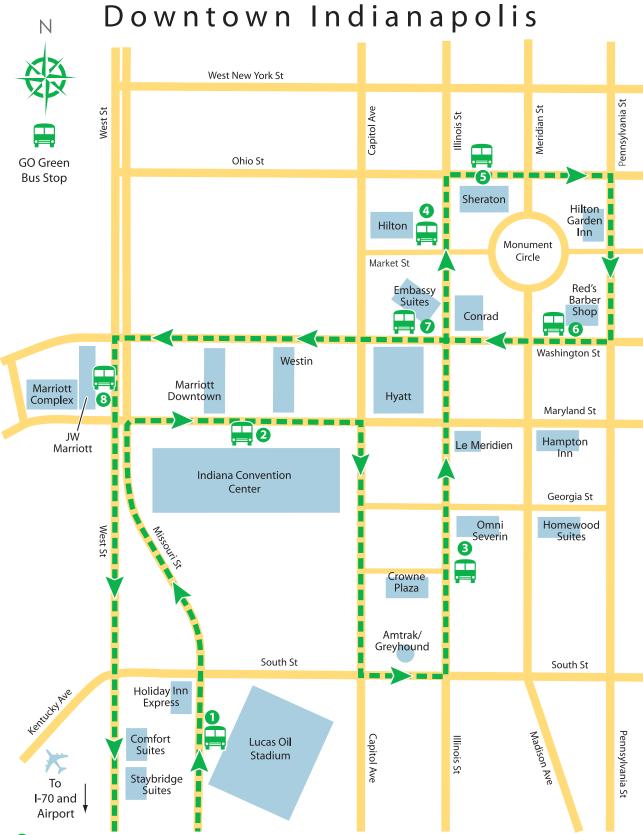

- 1 Holiday Inn Express, Lucas Oil Stadium
- Westin, Downtown Marriott
- 3 Omni Severin, Crown Plaza, Le Meridien, Homewood Suites
- Owntown Hilton
- 5 Sheraton, Hilton Garden Inn
- 6 Hampton Inn
- 7 Hyatt, Embassy Suites, Conrad
- **8** JW Marriott, Courtyard Marriott, Spring Hill Suites, Fairfield Inn

- Lucas Oil Stadium

  North East corner of Missouri and South 0:49 hr 0:19 hr
- Convention Center
  Bus shelter on Maryland across from Downtown Marriott 0:50 hr 0:20 hr
- Omni Severin Hotel circle drive entrance on Illinois St. 0:53 hr 0:23 hr
- Downtown Hilton

  Downtown Hilton across street on Illionis Street 0:54 hr 0:24 hr
- Dowtown Sheraton- Direct to Door
  In the loading zone out front 0:56 hr 0:26 hr
- Washington & Meridian
  Washington St. in front of Red's Barbershop 0:59 hr 0:29 hr
- Embassy Suites
  In front of Colt's Grille on Washington 0:04 hr 0:34 hr
- Marriott Complex

  JW Marriott, just past the circle drive on West St. 0:06 hr 0:36 hr